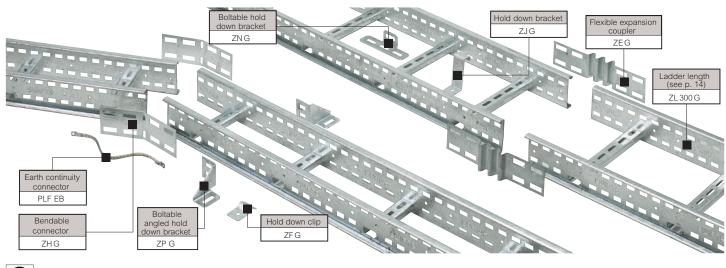

| Pack                                                                                                                                                              | Cat. Nos.                                                           | Ancillary items                                                                                                                                                                                                                                                                                                                                                                                                                                                      | Pack        | Cat. Nos.                    | Ancillary items (continued)                                                                                                                                                                                                                                                                                                                                                                                                                                                                                                                                                           |
|-------------------------------------------------------------------------------------------------------------------------------------------------------------------|---------------------------------------------------------------------|----------------------------------------------------------------------------------------------------------------------------------------------------------------------------------------------------------------------------------------------------------------------------------------------------------------------------------------------------------------------------------------------------------------------------------------------------------------------|-------------|------------------------------|---------------------------------------------------------------------------------------------------------------------------------------------------------------------------------------------------------------------------------------------------------------------------------------------------------------------------------------------------------------------------------------------------------------------------------------------------------------------------------------------------------------------------------------------------------------------------------------|
|                                                                                                                                                                   |                                                                     | Bendable connectors                                                                                                                                                                                                                                                                                                                                                                                                                                                  |             |                              | Hold down clip                                                                                                                                                                                                                                                                                                                                                                                                                                                                                                                                                                        |
| 1<br>1<br>1                                                                                                                                                       | ZH F<br>PH F<br>EH F                                                | Supplied in pairs with fasteners<br>For fabricating fittings on site to make<br>up bends, reducers and compensate for<br>misalignment of straight lengths<br>For technical information, see p. 41<br>Medium duty (Topaz)<br>Heavy duty (Sapphire)<br>Extra heavy duty (Emerald)                                                                                                                                                                                      | 1<br>1      | ZF F<br>PF F<br>EF F         | Supplied singly without fasteners<br>Fits ladder to flat surfaces, Swiftrack channel or<br>heavy duty trapeze hangers which have slots in the<br>top flange to accept fasteners<br>For insulated version, add IN after Cat. No.,<br>eg. ZF INF. (Note : note available in D finish)<br>For technical information,<br>see p. 80<br>Medium duty (Topaz)<br>Heavy duty (Sapphire)<br>Extra heavy duty (Emerald)                                                                                                                                                                          |
|                                                                                                                                                                   |                                                                     |                                                                                                                                                                                                                                                                                                                                                                                                                                                                      | '           | LII                          | Hold down bracket                                                                                                                                                                                                                                                                                                                                                                                                                                                                                                                                                                     |
|                                                                                                                                                                   |                                                                     | Flexible expansion couplers                                                                                                                                                                                                                                                                                                                                                                                                                                          |             |                              | Supplied singly without fasteners                                                                                                                                                                                                                                                                                                                                                                                                                                                                                                                                                     |
|                                                                                                                                                                   |                                                                     | Supplied in pairs with fasteners<br>Provide a semi-flexible joint to compensate for<br>relative movement when spanning separate<br>structures or changes in ladder lengths due to<br>temperature variation<br>For technical information, see p. 40                                                                                                                                                                                                                   |             |                              | Fits ladder to flat surfaces, Swiftrack channel,<br>cantilever arms or heavy duty trapeze hangers<br>which have slots in the top flange to accept<br>fasteners<br>For insulated version, add IN after Cat. No.,<br>eg. ZJINF. (Note : note available in D finish)                                                                                                                                                                                                                                                                                                                     |
| 1                                                                                                                                                                 | ZE F                                                                | Medium duty (Topaz)                                                                                                                                                                                                                                                                                                                                                                                                                                                  |             |                              | For technical information,                                                                                                                                                                                                                                                                                                                                                                                                                                                                                                                                                            |
| 1<br>1                                                                                                                                                            | PE F<br>EE F                                                        | Heavy duty (Sapphire)<br>Extra heavy duty (Emerald)                                                                                                                                                                                                                                                                                                                                                                                                                  | 1<br>1<br>1 | ZJ F<br>PJ F<br>EJ F         | see p. 81<br>Medium duty (Topaz)<br>Heavy duty (Sapphire)<br>Extra heavy duty (Emerald)                                                                                                                                                                                                                                                                                                                                                                                                                                                                                               |
|                                                                                                                                                                   |                                                                     | and a color of the second s                                                                                                                                                                                                                                                                                                                                                      |             |                              | Boltable hold down bracket                                                                                                                                                                                                                                                                                                                                                                                                                                                                                                                                                            |
| 10                                                                                                                                                                | PLFEB                                                               | Earth continuity connectors<br>Medium duty (Topaz), heavy duty (Sapphire),<br>extra heavy duty (Emerald)<br>M6 brass fasteners<br>included in pack<br>Copper braid and                                                                                                                                                                                                                                                                                               | 1<br>1      | ZN F<br>PN F<br>EN F         | Supplied singly with bracket to ladder fastener<br>Fits ladder to Swiftrack channel in fabricated<br>steel support structure<br>For technical information,<br>see p. 82<br>Medium duty (Topaz)<br>Heavy duty (Sapphire)<br>Extra beavy duty (Emerald)                                                                                                                                                                                                                                                                                                                                 |
|                                                                                                                                                                   |                                                                     | copper lugs both in                                                                                                                                                                                                                                                                                                                                                                                                                                                  | '           |                              |                                                                                                                                                                                                                                                                                                                                                                                                                                                                                                                                                                                       |
|                                                                                                                                                                   |                                                                     | Conductor area :                                                                                                                                                                                                                                                                                                                                                                                                                                                     |             |                              | Boltable angled hold down brackets                                                                                                                                                                                                                                                                                                                                                                                                                                                                                                                                                    |
|                                                                                                                                                                   |                                                                     | For technical                                                                                                                                                                                                                                                                                                                                                                                                                                                        |             |                              | Supplied in handed pairs with bracket to ladder fastener                                                                                                                                                                                                                                                                                                                                                                                                                                                                                                                              |
|                                                                                                                                                                   |                                                                     | information, see p. 79                                                                                                                                                                                                                                                                                                                                                                                                                                               |             |                              | Fits ladder to heavy duty cantilever arms and trapeze hangers which have slots in the side flange                                                                                                                                                                                                                                                                                                                                                                                                                                                                                     |
|                                                                                                                                                                   |                                                                     |                                                                                                                                                                                                                                                                                                                                                                                                                                                                      |             |                              | to accept fasteners                                                                                                                                                                                                                                                                                                                                                                                                                                                                                                                                                                   |
| key : selecting medium duty (lopaz), heavy duty (Sapphire) and extra heavy duty (Emerald) supports. Replace the letters shown in red with                         |                                                                     |                                                                                                                                                                                                                                                                                                                                                                                                                                                                      |             |                              | see p. 83                                                                                                                                                                                                                                                                                                                                                                                                                                                                                                                                                                             |
| your choice from the following options :                                                                                                                          |                                                                     |                                                                                                                                                                                                                                                                                                                                                                                                                                                                      |             | ZP F<br>PP F                 | Medium duty (Topaz)<br>Heavy duty (Sapphire)                                                                                                                                                                                                                                                                                                                                                                                                                                                                                                                                          |
| W = Widths : 150, 300, 450, 600, 750, 900<br>F = Finish : G (hot dip galvanised after manufacture),<br>D (deep galvanised) S (stainless steel), E (powder coated) |                                                                     |                                                                                                                                                                                                                                                                                                                                                                                                                                                                      |             | EPF                          | Extra heavy duty (Emerald)                                                                                                                                                                                                                                                                                                                                                                                                                                                                                                                                                            |
| Key : se<br>heavy di<br>your cho<br>W = Wid                                                                                                                       | electing m<br>uty (Emer-<br>bice from t<br>ths : 150,<br>sh : G (ho | Medium duty (Topaz), heavy duty (Sapphire),<br>extra heavy duty (Emerald)<br>M6 brass fasteners<br>included in pack<br>Copper lugs both in<br>electrotinned finish<br>Conductor area :<br>16 mm <sup>2</sup><br>For technical<br>information, see p. 79<br>edium duty (Topaz), heavy duty (Sapphire) and extra<br>ald) supports. Replace the letters shown in red with<br>the following options :<br>300, 450, 600, 750, 900<br>t dip galvanised after manufacture), |             | PN F<br>EN F<br>ZP F<br>PP F | Supplied singly with bracket to ladder fastener<br>Fits ladder to Swiftrack channel in fabricated<br>steel support structure<br>For technical information,<br>see p. 82<br>Medium duty (Topaz)<br>Heavy duty (Sapphire)<br>Extra heavy duty (Emerald)<br>Boltable angled hold down brackets<br>Supplied in handed pairs with bracket to ladder<br>fastener<br>Fits ladder to heavy duty cantilever arms and<br>trapeze hangers which have slots in the side flanger<br>to accept fasteners<br>For technical information,<br>see p. 83<br>Medium duty (Topaz)<br>Heavy duty (Sapphire) |