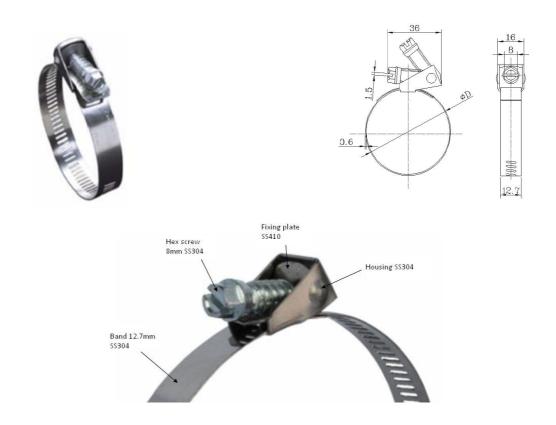

| Quick Release Hose Clips |                  |                         |  |
|--------------------------|------------------|-------------------------|--|
| Part No.                 | Pi               | Pipe/Tower Leg Diameter |  |
| QRHOSE127                |                  | 51mm – 127mm            |  |
| QRHOSE152                | 52mm – 152mm     |                         |  |
|                          |                  |                         |  |
| Part                     | Size             | Material                |  |
| Hex Screw                | 5/16" (8mm)      | SS 304                  |  |
| Band                     | 1/2" (12.7/13mm) | SS 304                  |  |
| Housing                  |                  | SS 304                  |  |
| Fixing Plate             |                  | SS410                   |  |
|                          |                  |                         |  |