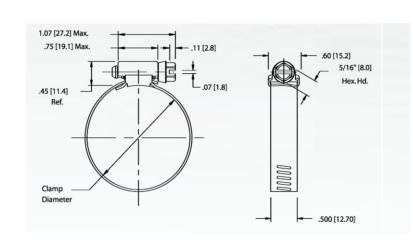

## 67-5 Series/620 Series

Screw: 5/16" hex-head

High-nickel grade stainless steel

Band and housing: 1/2" design High-Nickel grade stainless steel

GCA Ltd's range of hose clips are used on applications that require a high level of torque. The stainless steel construction means they can withstand outdoor applications.

| Standard Hose Clips |                |             |       |               |  |
|---------------------|----------------|-------------|-------|---------------|--|
| Part Number         | Clamping Range |             |       |               |  |
|                     | Metri          | Metric (mm) |       | Fits Hose I.D |  |
|                     | Min. Dia.      | Max. Dia.   | Min.  | Max.          |  |
| 2HOSE               | 32             | 57          | 1 1/4 | 1 5/8         |  |
| 2XHOSE              | 44             | 70          | 1 3/4 | 2             |  |
| 3HOSE               | 51             | 76          | 2     | 2 1/4         |  |
| 4HOSE               | 70             | 95          | 2 3/4 | 3             |  |
| 4XHOSE              | 76             | 101         | 3     | 3 1/2         |  |
| 5HOSE               | 76             | 127         | 3     | 4 1/2         |  |
| 6HOSE               | 89             | 140         | 4     | 5             |  |
| 6XHOSE              | 102            | 152         | 4     | 5 1/2         |  |