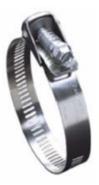

## Quick Release Hose Clips – Slotted Band (178-457)

**Fixing Plate** 

SS410

Quick release style worm drive clips are indispensable for installation in closed systems where the clamp must be disengaged to be applied. The swivel-action locking of screw to band makes both installation and removal fast and easy. This is a first class answer to the ducting industry and is a most flexible clip. It quite happily wraps around awkward bundles and because of the range availability is a valuable cover-all clip to keep in maintenance departments.