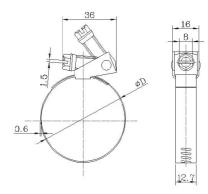

| Quick Release Hose Clips |                  |                         |
|--------------------------|------------------|-------------------------|
| Part No.                 |                  | Pipe/Tower Leg Diameter |
| QRHOSE178                |                  | 44mm-178mm              |
| QRHOSE217                |                  | 51mm-217mm              |
| QRHOSE311                |                  | 51mm-311mm              |
| QRHOSE408                |                  | 51mm-408mm              |
| QRHOSE457                |                  | 362mm-457mm             |
| Part                     | Size             | Material                |
| Hex Screw                | 5/16" (8mm)      | SS 301                  |
| Band                     | 1/2" (12.7/13mm) | SS 201                  |
| Housing                  |                  | SS 304                  |