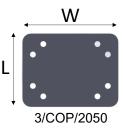

| Part No.  | Description      | L   | L1  | L2  | с   | w   | Wt. Kg |
|-----------|------------------|-----|-----|-----|-----|-----|--------|
| 33COP2050 | Cross Over Plate | 175 | -   | -   | -   | 230 | 3.0    |
| 31DTM076  | Dish Tilt Mount  | 500 | 50  | 390 | 300 | 452 | 11.0   |
| 31DTM176  | Dish Tilt Mount  | 700 | 200 | 440 | 300 | 452 | 15.0   |
| 31DTM276  | Dish Tilt Mount  | 500 | 50  | 390 | 500 | 652 | 13.0   |