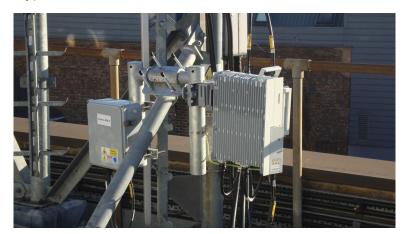

## Typical Installation

Material CHS S355J2 & 10mm plate S355J2 to BS EN 10025-2. Galvanized to BS ENISO 1461.

sales@flacc.co.uk

## SLOPING POLE BRACKET

Fitted to any raked pole where equipment such as RRU (Remote Radio Unit) are to be easily and universally fitted.

Each kit supplied complete with H Bracket, Crossover Plate, 2x U Bolts, 2x V Bolts and 2x Vinyl Tube Caps with a fitting range of 60mm-114mm CHS. (Use 12mm fixings).