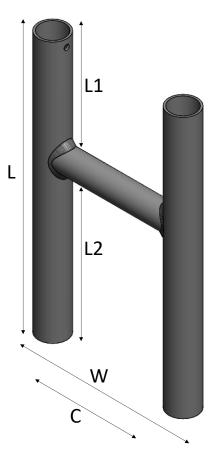

| Part No.  | Description      | L   | L1  | L2  | с   | w   | Wt. Kg |
|-----------|------------------|-----|-----|-----|-----|-----|--------|
| 33COP2050 | Cross Over Plate | 175 | -   | -   | -   | 230 | 3.0    |
| 31DTM076  | Dish Tilt Mount  | 500 | 50  | 390 | 300 | 452 | 11.0   |
| 31DTM176  | Dish Tilt Mount  | 700 | 200 | 440 | 300 | 452 | 15.0   |
| 31DTM276  | Dish Tilt Mount  | 500 | 50  | 390 | 500 | 652 | 13.0   |