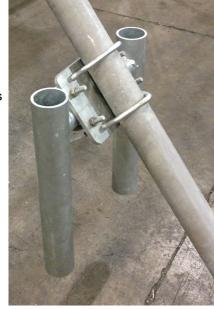

## SLOPING POLE BRACKET

Fitted to any raked pole where equipment such as RRU (Remote Radio Unit) are to be easily and universally fitted.

Each kit supplied complete with H Bracket, Crossover Plate, 2x U Bolts, 2x V Bolts and 2x Vinyl Tube Caps with a fitting range of 60mm-114mm CHS. (Use 12mm fixings).