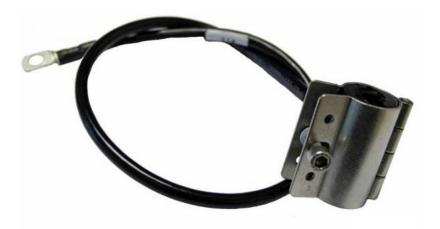

## **GMT-7N**

This CNT300 earth grounding kit uses an A2 SS304 stainless steel bracket & screw with a rubber insert, containing an inbuilt tinned copper earth connection.

| Cable Ref:  | CNT300, CNT300 FR and any cable 6-7mm dia.                                                                  |
|-------------|-------------------------------------------------------------------------------------------------------------|
| Box Qty:    | 10 or 40                                                                                                    |
| Colour:     | Stainless Steel/Black                                                                                       |
| Material:   | Clasp & Screw – A2 Stainless Steel (Smiths Test Certificate 9248) – Corrogated tinned Copper Internal Earth |
| Cable Size: | 10-11mm Ø                                                                                                   |
| IP Rating:  | X7 – With free issue silicone grease supplied.<br>(Sira Test Certificate 58D23581 -29.10.2010)              |