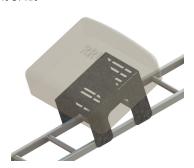

# RRU Support

Designed for attaching RRU's to existing cable trays.

## **Flexibility**

The support is delivered as a flat pack and can easily be mounted on cable trays of width 200 – 500 mm. Self-tapping screws are included.