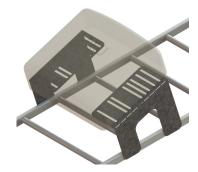

# RRU Support

Designed for attaching RRU's to existing cable trays.

## **Flexibility**

The support is delivered as a flat pack and can easily be mounted on cable trays of width 200 – 500 mm. Self-tapping screws are included.