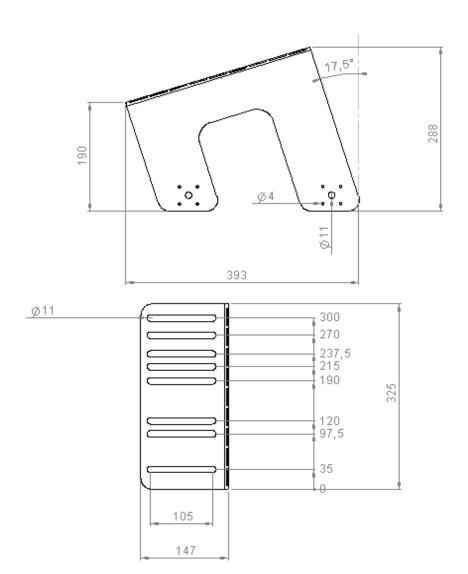

## Part list

| Parts               | Material       | Quantity |
|---------------------|----------------|----------|
| Support brackets    | DX51D Z350     | 2        |
| Self-tapping screws | 8.8 Fe/ZnNi8P4 | 8        |
| Bolts M10           | A4             | 4        |
| Washers             | FZV            | 4        |