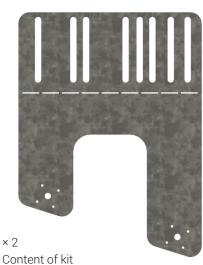

## Part list

| Parts               | Material       | Quantity |
|---------------------|----------------|----------|
| Support brackets    | DX51D Z350     | 2        |
| Self-tapping screws | 8.8 Fe/ZnNi8P4 | 8        |
| Bolts M10           | A4             | 4        |
| Washers             | FZV            | 4        |