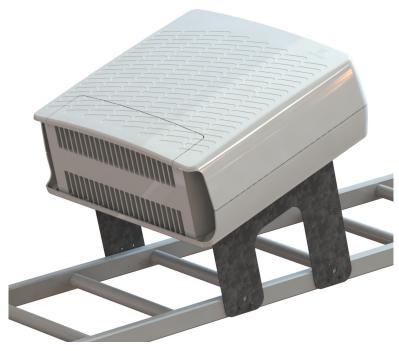

# RRU Support

Designed for attaching RRU's to existing cable trays.

## **Flexibility**

The support is delivered as a flat pack and can easily be mounted on cable trays of width 200 – 500 mm. Self-tapping screws are included.

#### Parent structure