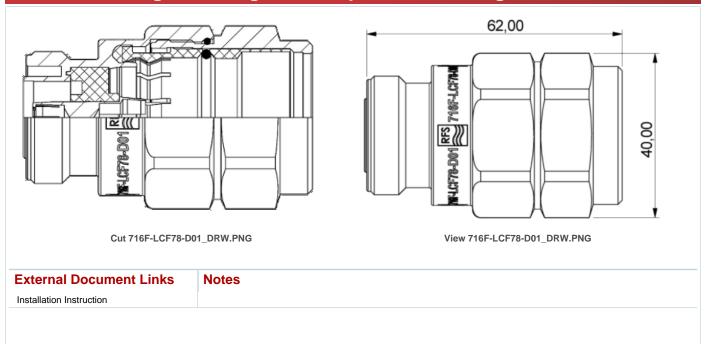

## **Technical Features**

| ansmission Line Type          |           | Coaxial Cable                                                                                    |
|-------------------------------|-----------|--------------------------------------------------------------------------------------------------|
| able Size                     |           | 7/8"                                                                                             |
| able Type                     |           | Foam Dielectric                                                                                  |
| odel Series                   |           | LCF78-50A-Series, RCF78-50A-Series                                                               |
| onnector Interface            |           | 7-16 DIN                                                                                         |
| nnector Type                  |           | OMNI FIT™ PREMIUM Straight                                                                       |
| ling Method                   |           | O-Ring + 360° Compression                                                                        |
| der                           |           | Female                                                                                           |
| CTRICAL SPECIFICATIONS        |           |                                                                                                  |
| ninal Impedance               | Ohm       | 50                                                                                               |
| Order IM Product @ 2x20 Watts | dBc       | -163 ; typical -167                                                                              |
| kimum Frequency               | GHz       | 3.7                                                                                              |
| WR, Return Loss               | VSWR (dB) | 0 < f ≤ 1.0 GHz: 1.02 (40.0)<br>1.0 < f ≤ 2.7 GHz: 1.03 (36.6)<br>2.7 < f ≤ 3.7 GHz: 1.06 (30.7) |
| HANICAL SPECIFICATIONS        |           |                                                                                                  |
| ing Outer/Inner               |           | NiTin/Silver                                                                                     |
| gth                           | mm (in)   | 61.95 (2.44)                                                                                     |
| r Diameter                    | mm (in)   | 40 (1.57)                                                                                        |
| ght                           | kg (lb)   | 0.17 (0.37)                                                                                      |
| r Contact Attachment          |           | Spring Finger                                                                                    |
| er Contact Attachment         |           | 360° clamping                                                                                    |
| ESSORIES                      |           |                                                                                                  |
| ench size front               | mm (in)   | 36 (1-7/16)                                                                                      |
| ench size rear                | mm (in)   | 36 (1-7/16)                                                                                      |
| mming Tool                    |           | TRIM-78-L<br>TRIM-SET-L78-D01<br>TRIM-LCF78-D01-A                                                |
| STING AND ENVIRONMENTAL       |           |                                                                                                  |
| aterproof Level               |           | IP68                                                                                             |

716F-LCF78-D01

OMNI FIT™ Premium Connectors