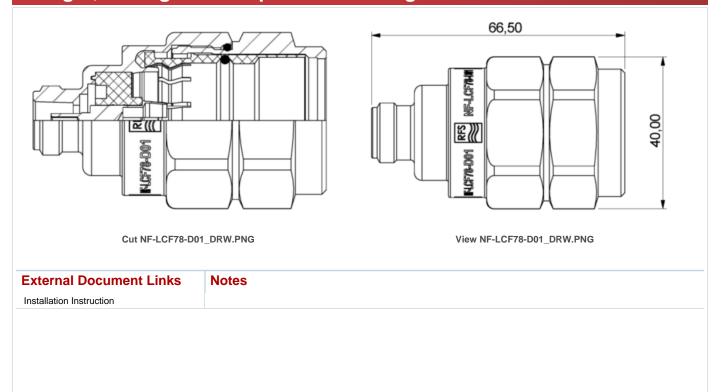

## **Technical Features**

| GENERAL SPECIFICATIONS            |           |                                                                                                  |  |
|-----------------------------------|-----------|--------------------------------------------------------------------------------------------------|--|
| Transmission Line Type            |           | Coaxial Cable                                                                                    |  |
| Cable Size                        |           | 7/8"                                                                                             |  |
| Cable Type                        |           | Foam Dielectric                                                                                  |  |
| Model Series                      |           | LCF78-50A-Series, RCF78-50A-Series                                                               |  |
| Connector Interface               |           | N                                                                                                |  |
| Connector Type                    |           | OMNI FIT™ PREMIUM Straight                                                                       |  |
| Sealing Method                    |           | O-Ring + 360° Compression                                                                        |  |
| Gender                            |           | Female                                                                                           |  |
| ELECTRICAL SPECIFICATIONS         |           |                                                                                                  |  |
| Nominal Impedance                 | Ohm       | 50                                                                                               |  |
| 3rd Order IM Product @ 2x20 Watts | dBc       | -156 ; typical -162                                                                              |  |
| Maximum Frequency                 | GHz       | 3.7                                                                                              |  |
| VSWR, Return Loss                 | VSWR (dB) | 0 < f ≤ 1.0 GHz: 1.02 (40.0)<br>1.0 < f ≤ 2.7 GHz: 1.03 (36.6)<br>2.7 < f ≤ 3.7 GHz: 1.06 (30.7) |  |
| MECHANICAL SPECIFICATIONS         |           |                                                                                                  |  |
| Plating Outer/Inner               |           | NiTin/Silver                                                                                     |  |
| Length                            | mm (in)   | 68.5 (2.62)                                                                                      |  |
| Outer Diameter                    | mm (in)   | 40 (1.57)                                                                                        |  |
| Weight                            | kg (lb)   | 0.17 (0.37)                                                                                      |  |
| Inner Contact Attachment          |           | Spring Finger                                                                                    |  |
| Outer Contact Attachment          |           | 360° clamping                                                                                    |  |
| ACCESSORIES                       |           |                                                                                                  |  |
| Wrench size front                 | mm (in)   | 36 (1-7/16)                                                                                      |  |
| Wrench size rear                  | mm (in)   | 36 (1-7/16)                                                                                      |  |
| Trimming Tool                     |           | TRIM-78-L<br>TRIM-SET-L78-D01<br>TRIM-LCF78-D01-A                                                |  |
| TESTING AND ENVIRONMENTAL         |           |                                                                                                  |  |
| Waterproof Level                  |           | IP68                                                                                             |  |