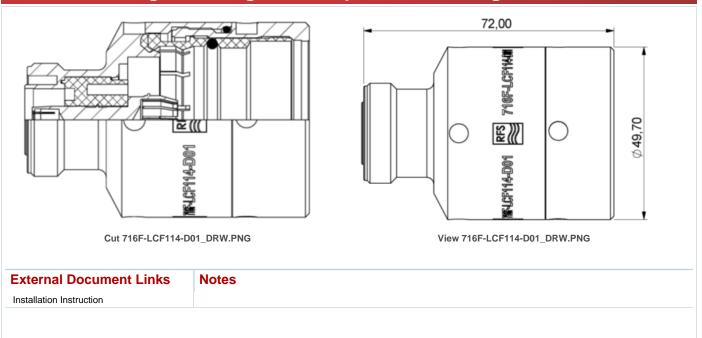

## **Technical Features**

| Transmission Line Type            |           | Coaxial Cable                                                                                                                      |  |
|-----------------------------------|-----------|------------------------------------------------------------------------------------------------------------------------------------|--|
| Cable Size                        |           | 1-1/4"                                                                                                                             |  |
| Cable Type                        |           | Foam Dielectric                                                                                                                    |  |
| Connector Interface               |           | 7-16 DIN                                                                                                                           |  |
| Connector Type                    |           | OMNI FIT™ PREMIUM Straight                                                                                                         |  |
| Sealing Method                    |           | O-Ring + 360° Compression                                                                                                          |  |
| Gender                            |           | Female                                                                                                                             |  |
| ELECTRICAL SPECIFICATIONS         |           |                                                                                                                                    |  |
| Nominal Impedance                 | Ohm       | 50                                                                                                                                 |  |
| 3rd Order IM Product @ 2x20 Watts | dBc       | -163 ; typical -167                                                                                                                |  |
| Maximum Frequency                 | GHz       | 3.6                                                                                                                                |  |
| VSWR, Return Loss                 | VSWR (dB) | 0 < f ≤ 1.0 GHz: 1.02 (40.0)<br>1.0 < f ≤ 2.2 GHz: 1.04 (34.1)<br>2.2 < f ≤ 2.7 GHz: 1.06 (30.7)<br>2.7 < f ≤ 3.7 GHz: 1.08 (28.3) |  |
| MECHANICAL SPECIFICATIONS         |           |                                                                                                                                    |  |
| Plating Outer/Inner               |           | NiTin/Silver                                                                                                                       |  |
| Length                            | mm (in)   | 71.95 (2.83)                                                                                                                       |  |
| Outer Diameter                    | mm (in)   | 49.5 (1.95)                                                                                                                        |  |
| Weight                            | kg (lb)   | 0.32 (0.71)                                                                                                                        |  |
| Inner Contact Attachment          |           | Spring Finger                                                                                                                      |  |
| Outer Contact Attachment          |           | 360° clamping                                                                                                                      |  |
| ACCESSORIES                       |           |                                                                                                                                    |  |
| Poly Hook Spanner                 | mm (in)   | PHS 60-90-5 Ø 60-90 (2.3-3.5) Pin 5 (0.2)                                                                                          |  |
| Trimming Tool                     |           | TRIM-SET-L114-D01<br>TRIM-LCF114-D01-A                                                                                             |  |
| TESTING AND ENVIRONMENTAL         |           |                                                                                                                                    |  |

### 716F-LCF114-D01

IP68

OMNI FIT™ Premium Connectors