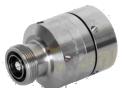

# 7-16 DIN Female Connector for 1-1/4" Coaxial Cable, OMNI FIT™ Premium, Straight, O-Ring and compression sealing

OMNI FIT<sup>™</sup> high performance connectors are designed for use with both CELLFLEX® (copper) and CELLFLEX® Lite (aluminium) cables. They are designed specifically to provide the highest quality connectorcable interface while simplifying and speeding up connector attachment. All RFS connectors are fully tested for mechanical and electrical compliance to industry specifications. The 7-16 connector is the most rugged RF connection meeting all requirements even under the most severe environmental conditions. Sealing against outer conductor and jacket by means of O-Ring and 360° compression fit. Multifunctional, self-lubricating HighTech polymer assembly locks on cable corrugation, avoids electrochemical potential differences and compression-fits to the jacket.

## **Technical Features**

| Transmission Line Type            |           | Coaxial Cable                                                                                                                      |  |
|-----------------------------------|-----------|------------------------------------------------------------------------------------------------------------------------------------|--|
| Cable Size                        |           | 1-1/4"                                                                                                                             |  |
| Cable Type                        |           | Foam Dielectric                                                                                                                    |  |
| Connector Interface               |           | 7-16 DIN                                                                                                                           |  |
| Connector Type                    |           | OMNI FIT™ PREMIUM Straight                                                                                                         |  |
| Sealing Method                    |           | O-Ring + 360° Compression                                                                                                          |  |
| Gender                            |           | Female                                                                                                                             |  |
| ELECTRICAL SPECIFICATIONS         |           |                                                                                                                                    |  |
| Nominal Impedance                 | Ohm       | 50                                                                                                                                 |  |
| 3rd Order IM Product @ 2x20 Watts | dBc       | -163 ; typical -167                                                                                                                |  |
| Maximum Frequency                 | GHz       | 3.6                                                                                                                                |  |
| VSWR, Return Loss                 | VSWR (dB) | 0 < f ≤ 1.0 GHz: 1.02 (40.0)<br>1.0 < f ≤ 2.2 GHz: 1.04 (34.1)<br>2.2 < f ≤ 2.7 GHz: 1.06 (30.7)<br>2.7 < f ≤ 3.7 GHz: 1.08 (28.3) |  |
| MECHANICAL SPECIFICATIONS         |           |                                                                                                                                    |  |
| Plating Outer/Inner               |           | NiTin/Silver                                                                                                                       |  |
| Length                            | mm (in)   | 71.95 (2.83)                                                                                                                       |  |
| Outer Diameter                    | mm (in)   | 49.5 (1.95)                                                                                                                        |  |
| Weight                            | kg (lb)   | 0.32 (0.71)                                                                                                                        |  |
| Inner Contact Attachment          |           | Spring Finger                                                                                                                      |  |
| Outer Contact Attachment          |           | 360° clamping                                                                                                                      |  |
| ACCESSORIES                       |           |                                                                                                                                    |  |
| Poly Hook Spanner                 | mm (in)   | PHS 60-90-5 Ø 60-90 (2.3-3.5) Pin 5 (0.2)                                                                                          |  |
| Trimming Tool                     |           | TRIM-SET-L114-D01<br>TRIM-LCF114-D01-A                                                                                             |  |
| TESTING AND ENVIRONMENTAL         |           |                                                                                                                                    |  |

### 716F-LCF114-D01

IP68

OMNI FIT™ Premium Connectors