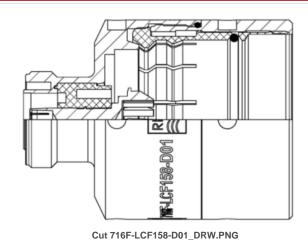

716F-LCF158-D01

# 7-16 DIN Female Connector for 1-5/8" Coaxial Cable, OMNI FIT™ Premium, Straight, O-Ring and compression sealing

View 716F-LCF158-D01\_DRW.PNG

**External Document Links** 

Notes

Installation Instruction

**716F-LCF158-D01** REV: B REV DATE: 10.Jan.2014 www.rfsworld.com