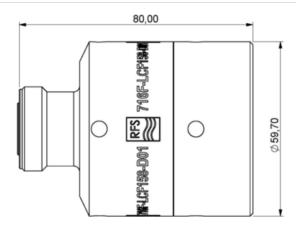

#### **MECHANICAL SPECIFICATIONS**

| Plating Outer/Inner      |         | NiTin/Silver  |
|--------------------------|---------|---------------|
| Length                   | mm (in) | 79.95 (3.14)  |
| Outer Diameter           | mm (in) | 60 (2.36)     |
| Weight                   | kg (lb) | 0.45 (0.99)   |
| Inner Contact Attachment |         | Spring Finger |
| Outer Contact Attachment |         | 360° clamping |
|                          |         |               |